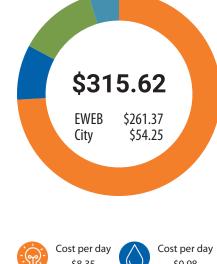

### **BILLING SUMMARY**

| PREVIOUS BALANCE          | \$428.83  |
|---------------------------|-----------|
| PAYMENT(S) MADE           | -\$428.83 |
| BALANCE FORWARD           | \$0.00    |
| CURRENT CHARGES due 02/15 | \$315.62  |
| TOTAL AMOUNT DUE          | \$315.62  |

# **TOTAL AMOUNT DUE**

by 02/15/2021

\$315.62

# **CURRENT CHARGES**

12/30/2020 - 01/27/2021 (28 DAYS)

| - <u></u> | Electric                   | \$233.92 |
|-----------|----------------------------|----------|
|           | EWEB<br><b>Water</b>       | \$27.45  |
| J         | City of Eugene  Wastewater | \$39.25  |
|           | City of Eugene  Stormwater | \$15.00  |