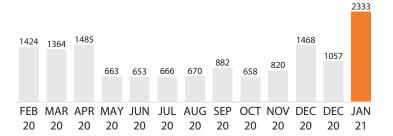

#### Meter # 132057

Present Reading 83333 kWh

Previous Reading 81000 kWh

Usage **2333 kWh** 

| THIS MONTH | 28 Days Billed | 0 Avg. Temp.  | 83 kWh/day |
|------------|----------------|---------------|------------|
| LAST MONTH | 27 Days Billed | 0 Avg. Temp.  | 39 kWh/day |
| LAST YEAR  | 30 Days Billed | 45 Avg. Temp. | 47 kWh/day |