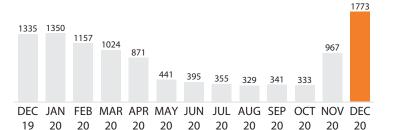

#### Meter # 89448

Present Reading 41000 kWh

Previous Reading 39227 kWh

*Usage* **1773 kWh** 

| THIS MONTH | 35 Days Billed | 0 Avg. Temp.  | 51 kWh/day |
|------------|----------------|---------------|------------|
| LAST MONTH | 29 Days Billed | 46 Avg. Temp. | 33 kWh/day |
| LAST YEAR  | 30 Days Billed | 40 Avg. Temp. | 45 kWh/day |