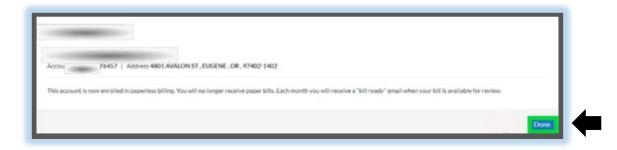

• Click on Done to return to your Account Summary. (Green)

NOTE:

Repeat these instructions for any additional accounts you want to enroll.

If you want Autopay, click here to continue to Autopay Instructions to enroll.