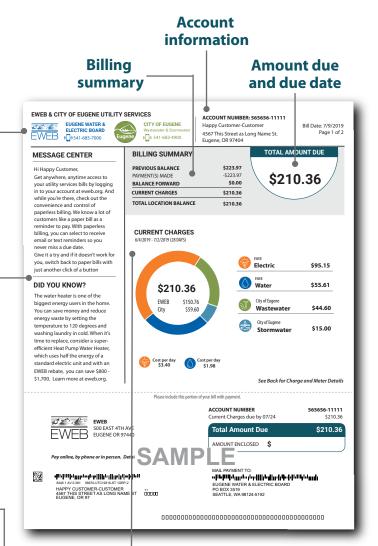

# Your EWEB statement has a new look!

EWEB is making it easier for customers to do business with us. We want to shift more power in your hands, and that starts with improving some of the basics. We have created a new bill that delivers information in a clear, readable way so you can make informed decisions about your energy and water use.

#### Message center -

Check here for important notices about your account, as well as timely information and seasonal tips.

## **Current charges**

A new at-a-glance breakdown of your current charges across services. Also find the average cost per day for water and electric services during the billing period.