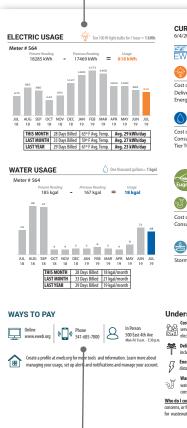

### **Usage Details**

Refer to details from the current and previous months to help make informed decisions about your water and energy use.

|                                                                                                                                                                                                                                                                                                                                                                                                                                                                                                                                                                                                                                                                                                                                                                                                                                                                                                                                                                                                                                                                                                                                                                                                                                                                                                                                                                                                                                                                                                                                                                                                                                                                                                                                                                                                                                                                                                                                                                                                                                                                                                                                | Page 2 of 2                      |
|--------------------------------------------------------------------------------------------------------------------------------------------------------------------------------------------------------------------------------------------------------------------------------------------------------------------------------------------------------------------------------------------------------------------------------------------------------------------------------------------------------------------------------------------------------------------------------------------------------------------------------------------------------------------------------------------------------------------------------------------------------------------------------------------------------------------------------------------------------------------------------------------------------------------------------------------------------------------------------------------------------------------------------------------------------------------------------------------------------------------------------------------------------------------------------------------------------------------------------------------------------------------------------------------------------------------------------------------------------------------------------------------------------------------------------------------------------------------------------------------------------------------------------------------------------------------------------------------------------------------------------------------------------------------------------------------------------------------------------------------------------------------------------------------------------------------------------------------------------------------------------------------------------------------------------------------------------------------------------------------------------------------------------------------------------------------------------------------------------------------------------|----------------------------------|
| CURRENT CHARGES DETAIL                                                                                                                                                                                                                                                                                                                                                                                                                                                                                                                                                                                                                                                                                                                                                                                                                                                                                                                                                                                                                                                                                                                                                                                                                                                                                                                                                                                                                                                                                                                                                                                                                                                                                                                                                                                                                                                                                                                                                                                                                                                                                                         |                                  |
| 6/4/2019 - 7/2/2019 (28 DAYS)                                                                                                                                                                                                                                                                                                                                                                                                                                                                                                                                                                                                                                                                                                                                                                                                                                                                                                                                                                                                                                                                                                                                                                                                                                                                                                                                                                                                                                                                                                                                                                                                                                                                                                                                                                                                                                                                                                                                                                                                                                                                                                  |                                  |
| EWEB SERVICES 541-685-7                                                                                                                                                                                                                                                                                                                                                                                                                                                                                                                                                                                                                                                                                                                                                                                                                                                                                                                                                                                                                                                                                                                                                                                                                                                                                                                                                                                                                                                                                                                                                                                                                                                                                                                                                                                                                                                                                                                                                                                                                                                                                                        | 000                              |
|                                                                                                                                                                                                                                                                                                                                                                                                                                                                                                                                                                                                                                                                                                                                                                                                                                                                                                                                                                                                                                                                                                                                                                                                                                                                                                                                                                                                                                                                                                                                                                                                                                                                                                                                                                                                                                                                                                                                                                                                                                                                                                                                |                                  |
| Cost of Basic Service                                                                                                                                                                                                                                                                                                                                                                                                                                                                                                                                                                                                                                                                                                                                                                                                                                                                                                                                                                                                                                                                                                                                                                                                                                                                                                                                                                                                                                                                                                                                                                                                                                                                                                                                                                                                                                                                                                                                                                                                                                                                                                          | \$20.50                          |
| Delivery Charge (816 kWh x 0.02624)                                                                                                                                                                                                                                                                                                                                                                                                                                                                                                                                                                                                                                                                                                                                                                                                                                                                                                                                                                                                                                                                                                                                                                                                                                                                                                                                                                                                                                                                                                                                                                                                                                                                                                                                                                                                                                                                                                                                                                                                                                                                                            | \$21.41                          |
| Energy Charge (816 kWh x 0.06524<br>TOTAL                                                                                                                                                                                                                                                                                                                                                                                                                                                                                                                                                                                                                                                                                                                                                                                                                                                                                                                                                                                                                                                                                                                                                                                                                                                                                                                                                                                                                                                                                                                                                                                                                                                                                                                                                                                                                                                                                                                                                                                                                                                                                      | \$53.24<br>\$95.15               |
| WATER                                                                                                                                                                                                                                                                                                                                                                                                                                                                                                                                                                                                                                                                                                                                                                                                                                                                                                                                                                                                                                                                                                                                                                                                                                                                                                                                                                                                                                                                                                                                                                                                                                                                                                                                                                                                                                                                                                                                                                                                                                                                                                                          | 4955                             |
| WATER                                                                                                                                                                                                                                                                                                                                                                                                                                                                                                                                                                                                                                                                                                                                                                                                                                                                                                                                                                                                                                                                                                                                                                                                                                                                                                                                                                                                                                                                                                                                                                                                                                                                                                                                                                                                                                                                                                                                                                                                                                                                                                                          |                                  |
| Cost of Basic Service                                                                                                                                                                                                                                                                                                                                                                                                                                                                                                                                                                                                                                                                                                                                                                                                                                                                                                                                                                                                                                                                                                                                                                                                                                                                                                                                                                                                                                                                                                                                                                                                                                                                                                                                                                                                                                                                                                                                                                                                                                                                                                          | \$20.37                          |
| Consumption Charge (8 kgal x 1.416)                                                                                                                                                                                                                                                                                                                                                                                                                                                                                                                                                                                                                                                                                                                                                                                                                                                                                                                                                                                                                                                                                                                                                                                                                                                                                                                                                                                                                                                                                                                                                                                                                                                                                                                                                                                                                                                                                                                                                                                                                                                                                            | \$11.33                          |
| Tier Two Consumption (10 kal x 2.391)                                                                                                                                                                                                                                                                                                                                                                                                                                                                                                                                                                                                                                                                                                                                                                                                                                                                                                                                                                                                                                                                                                                                                                                                                                                                                                                                                                                                                                                                                                                                                                                                                                                                                                                                                                                                                                                                                                                                                                                                                                                                                          | \$23.91                          |
| TOTAL                                                                                                                                                                                                                                                                                                                                                                                                                                                                                                                                                                                                                                                                                                                                                                                                                                                                                                                                                                                                                                                                                                                                                                                                                                                                                                                                                                                                                                                                                                                                                                                                                                                                                                                                                                                                                                                                                                                                                                                                                                                                                                                          | \$55.61                          |
| CITY SERVICES 541-682-490                                                                                                                                                                                                                                                                                                                                                                                                                                                                                                                                                                                                                                                                                                                                                                                                                                                                                                                                                                                                                                                                                                                                                                                                                                                                                                                                                                                                                                                                                                                                                                                                                                                                                                                                                                                                                                                                                                                                                                                                                                                                                                      | 0                                |
| EWEB serves as the billing agent for City of<br>Eugene wastewater and stormwater services.                                                                                                                                                                                                                                                                                                                                                                                                                                                                                                                                                                                                                                                                                                                                                                                                                                                                                                                                                                                                                                                                                                                                                                                                                                                                                                                                                                                                                                                                                                                                                                                                                                                                                                                                                                                                                                                                                                                                                                                                                                     |                                  |
| WASTEWATER                                                                                                                                                                                                                                                                                                                                                                                                                                                                                                                                                                                                                                                                                                                                                                                                                                                                                                                                                                                                                                                                                                                                                                                                                                                                                                                                                                                                                                                                                                                                                                                                                                                                                                                                                                                                                                                                                                                                                                                                                                                                                                                     |                                  |
| Cost of Basic Service                                                                                                                                                                                                                                                                                                                                                                                                                                                                                                                                                                                                                                                                                                                                                                                                                                                                                                                                                                                                                                                                                                                                                                                                                                                                                                                                                                                                                                                                                                                                                                                                                                                                                                                                                                                                                                                                                                                                                                                                                                                                                                          | \$13.55                          |
| Consumption- based Charge (6.043 kgal x 5.139)                                                                                                                                                                                                                                                                                                                                                                                                                                                                                                                                                                                                                                                                                                                                                                                                                                                                                                                                                                                                                                                                                                                                                                                                                                                                                                                                                                                                                                                                                                                                                                                                                                                                                                                                                                                                                                                                                                                                                                                                                                                                                 | \$31.05                          |
| TOTAL                                                                                                                                                                                                                                                                                                                                                                                                                                                                                                                                                                                                                                                                                                                                                                                                                                                                                                                                                                                                                                                                                                                                                                                                                                                                                                                                                                                                                                                                                                                                                                                                                                                                                                                                                                                                                                                                                                                                                                                                                                                                                                                          | \$44.60                          |
| estormwater                                                                                                                                                                                                                                                                                                                                                                                                                                                                                                                                                                                                                                                                                                                                                                                                                                                                                                                                                                                                                                                                                                                                                                                                                                                                                                                                                                                                                                                                                                                                                                                                                                                                                                                                                                                                                                                                                                                                                                                                                                                                                                                    |                                  |
| Stormwater Service Fee                                                                                                                                                                                                                                                                                                                                                                                                                                                                                                                                                                                                                                                                                                                                                                                                                                                                                                                                                                                                                                                                                                                                                                                                                                                                                                                                                                                                                                                                                                                                                                                                                                                                                                                                                                                                                                                                                                                                                                                                                                                                                                         | \$15.00                          |
| TOTAL                                                                                                                                                                                                                                                                                                                                                                                                                                                                                                                                                                                                                                                                                                                                                                                                                                                                                                                                                                                                                                                                                                                                                                                                                                                                                                                                                                                                                                                                                                                                                                                                                                                                                                                                                                                                                                                                                                                                                                                                                                                                                                                          | \$15.00                          |
| Inderstanding your bill                                                                                                                                                                                                                                                                                                                                                                                                                                                                                                                                                                                                                                                                                                                                                                                                                                                                                                                                                                                                                                                                                                                                                                                                                                                                                                                                                                                                                                                                                                                                                                                                                                                                                                                                                                                                                                                                                                                                                                                                                                                                                                        |                                  |
| <ul> <li>electricity or wastewater services are used.</li> <li>Delivery Charge: covers the cost of bringing power to your hom</li> </ul>                                                                                                                                                                                                                                                                                                                                                                                                                                                                                                                                                                                                                                                                                                                                                                                                                                                                                                                                                                                                                                                                                                                                                                                                                                                                                                                                                                                                                                                                                                                                                                                                                                                                                                                                                                                                                                                                                                                                                                                       | e or business.                   |
| including maintaining the poles, lines and substations.  France of the cost of producing the electricity and s  France of the cost of producing the electricity and s  France of the cost of the cost of the cost of the cost of the the cost of the cost of the the cost of t | endina it lona                   |
| distance to EWEB's distribution system.<br>Wastewater Consumption-based Charge: Dec April based (                                                                                                                                                                                                                                                                                                                                                                                                                                                                                                                                                                                                                                                                                                                                                                                                                                                                                                                                                                                                                                                                                                                                                                                                                                                                                                                                                                                                                                                                                                                                                                                                                                                                                                                                                                                                                                                                                                                                                                                                                              |                                  |
| water consumption. May - Nov. based on previous winter's average<br>consumption.                                                                                                                                                                                                                                                                                                                                                                                                                                                                                                                                                                                                                                                                                                                                                                                                                                                                                                                                                                                                                                                                                                                                                                                                                                                                                                                                                                                                                                                                                                                                                                                                                                                                                                                                                                                                                                                                                                                                                                                                                                               |                                  |
| ho do I contact? Contact EWEB at 541-685-7000 for all billing and a                                                                                                                                                                                                                                                                                                                                                                                                                                                                                                                                                                                                                                                                                                                                                                                                                                                                                                                                                                                                                                                                                                                                                                                                                                                                                                                                                                                                                                                                                                                                                                                                                                                                                                                                                                                                                                                                                                                                                                                                                                                            | count related<br>at 541-682-4900 |